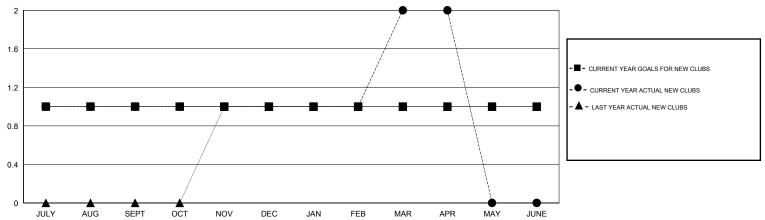

### GOALS AND ACTUAL NEW CLUBS CUMULATIVE

# **LOCATION NEW HAMPSHIRE**

GMT CA 1

| Clubs                       |                  |           |                  |                  | Members                     |                    |                                     |                    |                  |
|-----------------------------|------------------|-----------|------------------|------------------|-----------------------------|--------------------|-------------------------------------|--------------------|------------------|
| RESULTS FOR 2015-2016       |                  |           |                  |                  | RESULTS FOR 2015-2016       |                    |                                     |                    |                  |
| QUARTER                     | NEW CLUB<br>GOAL | NEW CLUBS | DROPPED<br>CLUBS | NET<br>GAIN/LOSS | QUARTER                     | NEW MEMBER<br>GOAL | CHARTER AND<br>NEW MEMBERS<br>ADDED | DROPPED<br>MEMBERS | NET<br>GAIN/LOSS |
| JULY/AUG/SEPT               | 1                | 1         | 0                | 1                | JULY/AUG/SEPT               | 20                 | 52                                  | 35                 | 17               |
| OCT/NOV/DEC                 | 0                | 0         | 1<br>0           | -1<br>1          | OCT/NOV/DEC                 | 20<br>18           | 58<br>58                            | 39<br>18           | 19<br>40         |
| JAN/FEB/MAR<br>APR/MAY/JUNE | 0                | 0         | 0                | 0                | JAN/FEB/MAR<br>APR/MAY/JUNE | 9                  | 11                                  | 5                  | 6                |