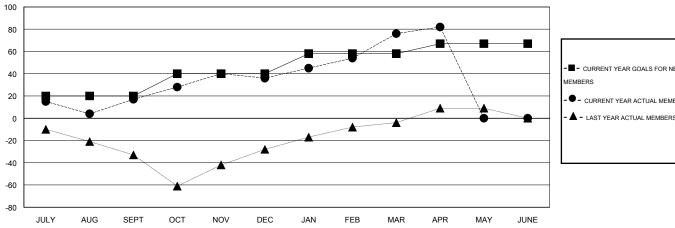

#### GOALS AND ACTUAL MEMBERS CUMULATIVE

| -■- CURRENT YEAR GOALS FOR NEW    |
|-----------------------------------|
| MEMBERS                           |
| - ● - CURRENT YEAR ACTUAL MEMBERS |
| - ▲ - LAST YEAR ACTUAL MEMBERS    |
|                                   |
|                                   |

# **LOCATION NEW HAMPSHIRE**

GMT CA 1

| Clubs                       |                  |           |                  |                  | Members                     |                    |                                     |                    |                  |
|-----------------------------|------------------|-----------|------------------|------------------|-----------------------------|--------------------|-------------------------------------|--------------------|------------------|
| RESULTS FOR 2015-2016       |                  |           |                  |                  | RESULTS FOR 2015-2016       |                    |                                     |                    |                  |
| QUARTER                     | NEW CLUB<br>GOAL | NEW CLUBS | DROPPED<br>CLUBS | NET<br>GAIN/LOSS | QUARTER                     | NEW MEMBER<br>GOAL | CHARTER AND<br>NEW MEMBERS<br>ADDED | DROPPED<br>MEMBERS | NET<br>GAIN/LOSS |
| JULY/AUG/SEPT               | 1                | 1         | 0                | 1                | JULY/AUG/SEPT               | 20                 | 52                                  | 35                 | 17               |
| OCT/NOV/DEC                 | 0                | 0         | 1<br>0           | -1<br>1          | OCT/NOV/DEC                 | 20<br>18           | 58<br>58                            | 39<br>18           | 19<br>40         |
| JAN/FEB/MAR<br>APR/MAY/JUNE | 0                | 0         | 0                | 0                | JAN/FEB/MAR<br>APR/MAY/JUNE | 9                  | 11                                  | 5                  | 6                |